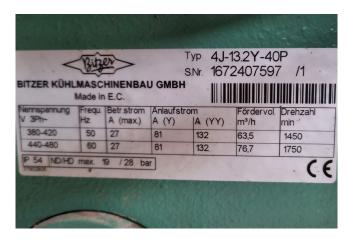

### **Specifications**

| Brand                    | Bitzer             |
|--------------------------|--------------------|
| Туре                     | 44J-26.2Y-40P Tank |
|                          | aggregate          |
| Refrigerant              | Freon              |
| kW at -5°C/+40°C         | 85,6               |
| kW at -10°C/+40°C        | 70,5               |
| kW at -20°C/+40°C        | 46,0               |
| kW at -30°C/+40°C        | 28,0               |
| kW at -40°C/+40°C        | 15,0               |
| kW at -45°C/+40°C        | 10,80              |
| Electromotor Specs       | 10,0               |
| On steel base frame      | ✓                  |
| Pressure safety switches | ✓                  |
| Hp/Lp/Op                 |                    |
| Liquid receiver          | /                  |
| Liquid receiver ltr.     | 54 L               |
| Oil separator            | ✓                  |
| Liquid line filter drier | ✓                  |
| Sight Glass              | ✓                  |
| m3 / h                   | 63,5               |
| Remarks                  | Y.o.b. 2007        |
| Sizes                    | 1770x640x887 mm    |
|                          | (LxWxH)            |
| C                        |                    |
| Stock                    | 1                  |