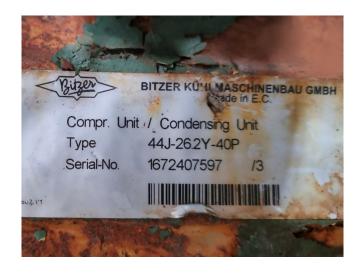

### **Specifications**

| Brand                    | Bitzer             |
|--------------------------|--------------------|
| Туре                     | 44J-26.2Y-40P Tank |
|                          | aggregate          |
| Refrigerant              | Freon              |
| kW at -5°C/+40°C         | 85,6               |
| kW at -10°C/+40°C        | 70,5               |
| kW at -20°C/+40°C        | 46,0               |
| kW at -30°C/+40°C        | 28,0               |
| kW at -40°C/+40°C        | 15,0               |
| kW at -45°C/+40°C        | 10,80              |
| Electromotor Specs       | 10,0               |
| On steel base frame      | ✓                  |
| Pressure safety switches | ✓                  |
| Hp/Lp/Op                 |                    |
| Liquid receiver          | /                  |
| Liquid receiver ltr.     | 54 L               |
| Oil separator            | ✓                  |
| Liquid line filter drier | ✓                  |
| Sight Glass              | ✓                  |
| m3 / h                   | 63,5               |
| Remarks                  | Y.o.b. 2007        |
| Sizes                    | 1770x640x887 mm    |
|                          | (LxWxH)            |
| C                        |                    |
| Stock                    | 1                  |

## Used Bitzer 44J-26.2Y-40P Tank aggregate

Used Bitzer Tank aggregate. Complete with two Bitzer 44J-26.2Y-40P compressor, liquid line filter drier, liquid receiver, oil separator, sight glass and pressure safety switches.
\*Why choose for HOSBV? Were not only