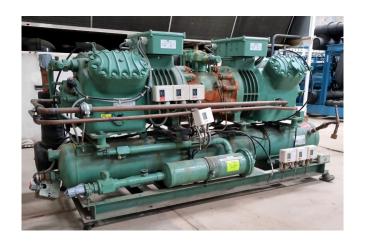

### Bitzer 44J-26.2Y-40P Tank aggregate

## Used Bitzer 44J-26.2Y-40P Tank aggregate

Used Bitzer Tank aggregate. Complete with two Bitzer 44J-26.2Y-40P compressor, liquid line filter drier, liquid receiver, oil separator, sight glass and pressure safety switches.
\*Why choose for HOSBV? Were not only