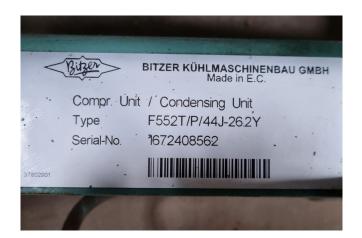

### **Specifications**

| Brand                    | Bitzer             |
|--------------------------|--------------------|
| Туре                     | 44J-26.2Y-40P Tank |
|                          | aggregate          |
| Refrigerant              | Freon              |
| kW at -5°C/+40°C         | 85,6               |
| kW at -10°C/+40°C        | 70,5               |
| kW at -20°C/+40°C        | 46,0               |
| kW at -30°C/+40°C        | 28,0               |
| kW at -40°C/+40°C        | 15,0               |
| kW at -45°C/+40°C        | 10,80              |
| Electromotor Specs       | 10,0               |
| On steel base frame      | ✓                  |
| Pressure safety switches | ✓                  |
| Hp/Lp/Op                 |                    |
| Liquid receiver          | /                  |
| Liquid receiver ltr.     | 54 L               |
| Oil separator            | ✓                  |
| Liquid line filter drier | ✓                  |
| Sight Glass              | ✓                  |
| m3 / h                   | 63,5               |
| Remarks                  | Y.o.b. 2007        |
| Sizes                    | 1770x640x887 mm    |
|                          | (LxWxH)            |
| C                        |                    |
| Stock                    | 1                  |

## Used Bitzer 44J-26.2Y-40P Tank aggregate

Used Bitzer Tank aggregate. Complete with two Bitzer 44J-26.2Y-40P compressor, liquid line filter drier, liquid receiver, oil separator, sight glass and pressure safety switches.
\*Why choose for HOSBV? Were not only