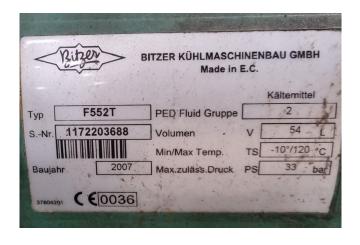

### **Specifications**

| Brand                    | Bitzer             |
|--------------------------|--------------------|
| Туре                     | 44J-26.2Y-40P Tank |
|                          | aggregate          |
| Refrigerant              | Freon              |
| kW at -5°C/+40°C         | 85,6               |
| kW at -10°C/+40°C        | 70,5               |
| kW at -20°C/+40°C        | 46,0               |
| kW at -30°C/+40°C        | 28,0               |
| kW at -40°C/+40°C        | 15,0               |
| kW at -45°C/+40°C        | 10,80              |
| Electromotor Specs       | 10,0               |
| On steel base frame      | ✓                  |
| Pressure safety switches | ✓                  |
| Hp/Lp/Op                 |                    |
| Liquid receiver          | /                  |
| Liquid receiver ltr.     | 54 L               |
| Oil separator            | ✓                  |
| Liquid line filter drier | ✓                  |
| Sight Glass              | ✓                  |
| m3 / h                   | 63,5               |
| Remarks                  | Y.o.b. 2007        |
| Sizes                    | 1770x640x887 mm    |
|                          | (LxWxH)            |
| C                        |                    |
| Stock                    | 1                  |

## Used Bitzer 44J-26.2Y-40P Tank aggregate

Used Bitzer Tank aggregate. Complete with two Bitzer 44J-26.2Y-40P compressor, liquid line filter drier, liquid receiver, oil separator, sight glass and pressure safety switches.
\*Why choose for HOSBV? Were not only