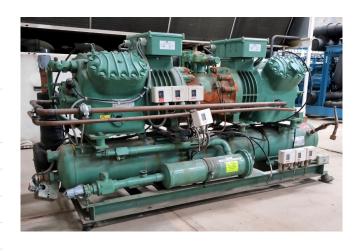

### Bitzer 44J-26.2Y-40P Tank aggregate

## Used Bitzer 44J-26.2Y-40P Tank aggregate

Used Bitzer Tank aggregate. Complete with two Bitzer 44J-26.2Y-40P compressor, liquid line filter drier, liquid receiver, oil separator, sight glass and pressure safety switches.
\*Why choose for HOSBV? Were not only