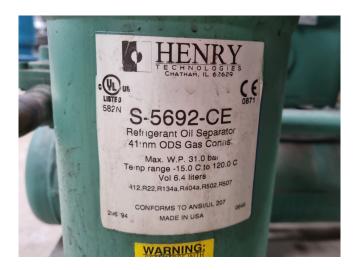

## Used Bitzer 44J-26.2Y-40P Tank aggregate

Used Bitzer Tank aggregate. Complete with two Bitzer 44J-26.2Y-40P compressor, liquid line filter drier, liquid receiver, oil separator, sight glass and pressure safety switches.
\*Why choose for HOSBV? Were not only