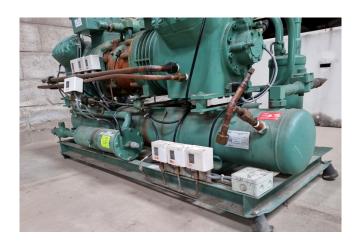

### Bitzer 44J-26.2Y-40P Tank aggregate

## Used Bitzer 44J-26.2Y-40P Tank aggregate

Used Bitzer Tank aggregate. Complete with two Bitzer 44J-26.2Y-40P compressor, liquid line filter drier, liquid receiver, oil separator, sight glass and pressure safety switches.
\*Why choose for HOSBV? Were not only

### **Specifications**

| Brand                    | Bitzer             |
|--------------------------|--------------------|
| Туре                     | 44J-26.2Y-40P Tank |
|                          | aggregate          |
| Refrigerant              | Freon              |
| kW at -5°C/+40°C         | 85,6               |
| kW at -10°C/+40°C        | 70,5               |
| kW at -20°C/+40°C        | 46,0               |
| kW at -30°C/+40°C        | 28,0               |
| kW at -40°C/+40°C        | 15,0               |
| kW at -45°C/+40°C        | 10,80              |
| Electromotor Specs       | 10,0               |
| On steel base frame      | ✓                  |
| Pressure safety switches | ✓                  |
| Hp/Lp/Op                 |                    |
| Liquid receiver          | /                  |
| Liquid receiver ltr.     | 54 L               |
| Oil separator            | ✓                  |
| Liquid line filter drier | ✓                  |
| Sight Glass              | ✓                  |
| m3 / h                   | 63,5               |
| Remarks                  | Y.o.b. 2007        |
| Sizes                    | 1770x640x887 mm    |
|                          | (LxWxH)            |
| C                        |                    |
| Stock                    | 1                  |