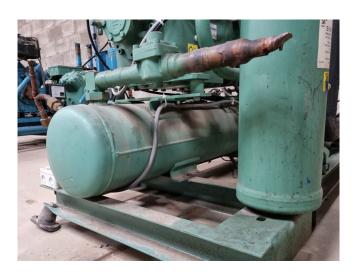

## Used Bitzer 44J-26.2Y-40P Tank aggregate

Used Bitzer Tank aggregate. Complete with two Bitzer 44J-26.2Y-40P compressor, liquid line filter drier, liquid receiver, oil separator, sight glass and pressure safety switches.
\*Why choose for HOSBV? Were not only